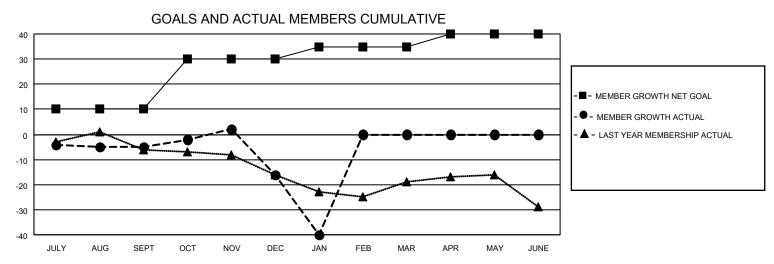

## MONTHLY MEMBERSHIP PROGRESS REPORT

| Clubs                 |               |           |               | Members               |                         |                         |                                                    |
|-----------------------|---------------|-----------|---------------|-----------------------|-------------------------|-------------------------|----------------------------------------------------|
| RESULTS FOR 2022-2023 |               |           |               | RESULTS FOR 2022-2023 |                         |                         |                                                    |
| QUARTER               | NEW CLUB GOAL | NEW CLUBS | DROPPED CLUBS | QUARTER MEM           | MBER GROWTH NET<br>GOAL | MEMBER GROWTH<br>ACTUAL | DROPPED<br>MEMBERS ACTUAI<br>(including transfers) |
| JULY/AUG/SEPT         | 0             | 0         | 0             | JULY/AUG/SEPT         | 10                      | 13                      | 17                                                 |
| OCT/NOV/DEC           | 0             | 0         | 0             | OCT/NOV/DEC           | 20                      | 21                      | 29                                                 |
| JAN/FEB/MAR           | 0             | 0         | 0             | JAN/FEB/MAR           | 5                       | 3                       | 26                                                 |
| APR/MAY/JUNE          | 1             | 0         | 0             | APR/MAY/JUNE          | 5                       | 0                       | 0                                                  |
|                       | GOALS         | AND ACTUA | L NEW CLUBS C | UMULATIVE             |                         |                         |                                                    |