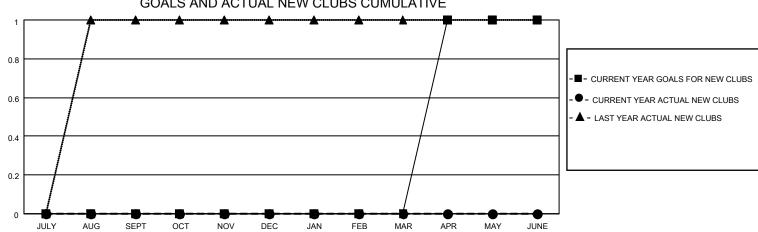

## MONTHLY MEMBERSHIP PROGRESS REPORT

| Clubs                 |               |           |               | Members               |                         |                         |                                                    |
|-----------------------|---------------|-----------|---------------|-----------------------|-------------------------|-------------------------|----------------------------------------------------|
| RESULTS FOR 2022-2023 |               |           |               | RESULTS FOR 2022-2023 |                         |                         |                                                    |
| QUARTER               | NEW CLUB GOAL | NEW CLUBS | DROPPED CLUBS | QUARTER MEM           | MBER GROWTH NET<br>GOAL | MEMBER GROWTH<br>ACTUAL | DROPPED<br>MEMBERS ACTUAI<br>(including transfers) |
| JULY/AUG/SEPT         | 0             | 0         | 0             | JULY/AUG/SEPT         | 10                      | 13                      | 17                                                 |
| OCT/NOV/DEC           | 0             | 0         | 0             | OCT/NOV/DEC           | 20                      | 21                      | 29                                                 |
| JAN/FEB/MAR           | 0             | 0         | 0             | JAN/FEB/MAR           | 5                       | 3                       | 26                                                 |
| APR/MAY/JUNE          | 1             | 0         | 0             | APR/MAY/JUNE          | 5                       | 0                       | 0                                                  |
|                       | GOALS         | AND ACTUA | L NEW CLUBS C | UMULATIVE             |                         |                         |                                                    |